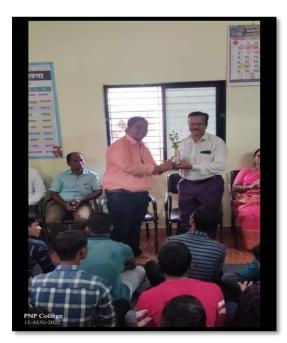

ीचा सपः इतिहास व वारमा ALGOR 10-08-2022 क्षेत्री-च्या सेपान्या इतिहास 2001 पिक्षेला छेरायायाय P & Science -धी कीरंगल पिंगळे पीः एन. पी. मगदियालणे महोत्सवा मिमिल 4211721121 समत Bet जागर मरकारन्या ममन मरान्सन उपक्रमांसन डीन 342341-4 मायानन विविद् BM 14215 जान साह gedim निर्धा 10 realr र्यन्छ ता रेग्त बरितव् 511310 acreat 42151 भक्त विविद्य Hallyon समिमान stellar व्यातंत्र्याच्या अमृत महोत्सवानिमिल हर घव झेंडा या कार्यक्रमा अंतर्गन प्रभाकर पारील एन्युकेशनू सीसाबरीचे कला , नाणिज्य व विज्ञान महाविद्यालय वेश्वी आलिबाग योव यान्द्रीय सेवा योजना विमार्गाने ऐतिरासिक वारुसा असलेल्या घरी शामस्वच्छता अकियान व्ययतरीपण, प्रभान फेरी व जनजागृती तसे च दनिहासिक प्रकिधिकाल - पालणाऱ्या घरी गालच्या सेपावददल माग्दिशीन स्म अशा अश्यन्य कार्यक्रमाचे आंश्रोजन करण्यात आले हो व्सकालच्या स्त्रान प्रमान फेरीचे मायोजन व जननाथ ती माहिन घरी गावामह्ये राखवण्यात आली - योवळी ममुख्य पाहणे म्हणून ज्येष्ट सार्षित्युक सी केलास पिंगळे स्वर्थेय स्त्री नेनिलम पातिल उपसरपंचू, सर्वत्याप्रस्थू, महाविद्यालयाने प्रान्धर्य आमकार पोटे कार्यह्माधिकारी या. रविद्व पारील व मार पल्लवी पारील साधी मान्यवर उपस्थित होने दरम्यान राष्ट्रीय सेवा योजनेच्या स्वयं सेवकां तर्फ रमाबकाभोवती स्वच्छतेचे न्ध्रमपान करण्यात आले - थानेतर मान्यवरोच्या याभहस्ते घरी गावातील सेपा रमारकामोवती वद्वारोपण करण्यान 'येऊन स्शोभीकरण करण्यान आले यानेतर सर्व विदयार्थी ग्रामफ्यायत कार्यालयात एक्न जगून मुख्य कायकुमात स्व वात ब्साली कार्यक्रमाने व्याख्यासे सी. केलास पिंगळे योनी विदयाध्याना - प्रीया सेपः इनियास व वारसा या विषयावर व्याख्यान रेअन-चरी या गावची ऐतिरासिक पाइवीभूमी क्योगितली आणि वामस्य व विषयाध्यांना यिरेन केले - लवकस्य की केलास पिंगळे योचे चरीन्वा सेपावर अभ्यासपूर्ण पुस्तक येत असल्याने आतिषाय अख्यासपूर्ण माहितीचे सादरीकरण त्यां जी यावेळी केल यां व्याख्याज्ञांसाही युप् ग्रामपंचायत न्यूरी गावन्त्या सर्पन् सी जनिलीमा पाटेल , उपसरपंच अमय पारीलून्भी महेद ठाकूर 2 चरी गावने न्ही गोरछ पारील तसेनु विद्यार्थी ादी सतु व ग्रामस्य आदी मान्यवर उपास्चित होते . स्त्री महेंदु हाकूर यांनी आपल्या वक्तव्यात न्यरी संपानी चोडक्यान झामिका रूपष्ट क्रुक्न गातातील महातिक्याल शाच्या क्वू-छता वू-समदान वद्रवल व्यमाधान व्यक्न केले कार्यक्रमाचे सध्यक्ष व पीएनपी महाविखालयाचे यमारी प्राचार ज आमकाय पीटे वानी सालनाच्या अमून महोत्सवाचे महत्त्व पटवून देन ऐतिहासिक वारसा म्हणून न्यूरी गावन्यी केलेखी निवड सार्च व्यली सावाबान यावावन समाद्यान व्यक्त केले कार्यक्रमाये यहा व्यंन्यालन उ र रसिका म्हामे योनी केले तर आसार कार्यक्रम अधिकारी यार्पल्लवी पारील यांनी मान्ले त्या संपूर्ण कार्यक्रमाचे निर्द्यात्रन कला विक्षाण घुमुख घार नुमृता पष्टील - प्रार तेजेश म्यले थांनी केले धेने कार्यक्रमाबाहि विद्याधाविरोव्स्य अत्स्रूतेपणे या प्रिती पार्टील - या गोरीना पार्टील - या नन्मय पार्टल या शिक्षकांचे योगदान लाभले