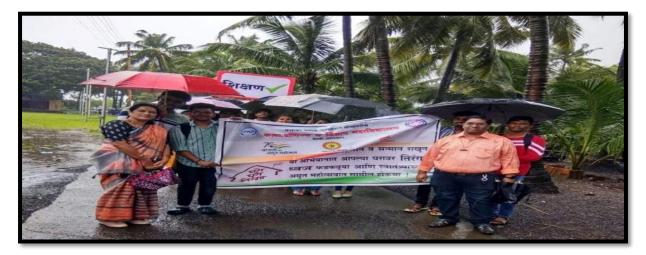

ीचा सपः इतिहास व वारमा ALGOR 10-08-2022 क्षेत्री-च्या सेपान्या इतिहास 2001 पिक्षेला छेरायायाय P & Science -धी कीरंगल पिंगळे पीः एन. पी. मगदियालणे महोत्सवा मिमिल 4211721121 समत Bet जागर मरकारन्या ममन मरान्सन उपक्रमांसन डीन 342341-4 मायानन विविद् BM 14215 जान साह gedim निर्धा 10 realr र्यन्छ ता रेग्त बरितव् 511310 acreat 42151 भक्त विविद्य Hallyon समिमान stellar व्यातंत्र्याच्या अमृत महोत्सवानिमिल हर घव झेंडा या कार्यक्रमा अंतर्गन प्रभाकर पारील एन्युकेशनू सीसाबरीचे कला , नाणिज्य व विज्ञान महाविद्यालय वेश्वी आलिबाग योव यान्द्रीय सेवा योजना विमार्गाने ऐतिरासिक वारुसा असलेल्या घरी शामस्वच्छता अकियान व्ययतरीपण, प्रभान फेरी व जनजागृती तसे च दनिहासिक प्रकिधिकाल - पालणाऱ्या घरी गालच्या सेपावददल माग्दिशीन स्म अशा अश्यन्य कार्यक्रमाचे आंश्रोजन करण्यात आले हो व्सकालच्या स्त्रान प्रमान फेरीचे मायोजन व जननाथ ती माहिन घरी गावामह्ये राखवण्यात आली - योवळी ममुख्य पाहणे म्हणून ज्येष्ट सार्षित्युक सी केलास पिंगळे स्वर्थेय स्त्री नेनिलम पातिल उपसरपंचू, सर्वत्याप्रस्थू, महाविद्यालयाने प्रान्धर्य आमकार पोटे कार्यह्माधिकारी या. रविद्व पारील व मार पल्लवी पारील साधी मान्यवर उपस्थित होने दरम्यान राष्ट्रीय सेवा योजनेच्या स्वयं सेवकां तर्फ रमाबकाभोवती स्वच्छतेचे न्ध्रमपान करण्यात आले - थानेतर मान्यवरोच्या याभहस्ते घरी गावातील सेपा रमारकामोवती वद्वारोपण करण्यान 'येऊन स्शोभीकरण करण्यान आले यानेतर सर्व विदयार्थी ग्रामफ्यायत कार्यालयात एक्न जगून मुख्य कायकुमात स्व वात ब्साली कार्यक्रमाने व्याख्यासे सी. केलास पिंगळे योनी विदयाध्याना - प्रीया सेपः इनियास व वारसा या विषयावर व्याख्यान रेअन-चरी या गावची ऐतिरासिक पाइवीभूमी क्योगितली आणि वामस्य व विषयाध्यांना यिरेन केले - लवकस्य की केलास पिंगळे योचे चरीन्वा सेपावर अभ्यासपूर्ण पुस्तक येत असल्याने आतिषाय अख्यासपूर्ण माहितीचे सादरीकरण त्यां जी यावेळी केल यां व्याख्याज्ञांसाही युप् ग्रामपंचायत न्यूरी गावन्त्या सर्पन् सी जनिलीमा पाटेल , उपसरपंच अमय पारीलून्भी महेद ठाकूर 2 चरी गावने न्ही गोरछ पारील तसेनु विद्यार्थी ादी सतु व ग्रामस्य आदी मान्यवर उपास्चित होते . स्त्री महेंदु हाकूर यांनी आपल्या वक्तव्यात न्यरी संपानी चोडक्यान झामिका रूपष्ट क्रुक्न गातातील महातिक्याल शाच्या क्वू-छता वू-समदान वद्रवल व्यमाधान व्यक्न केले कार्यक्रमाचे सध्यक्ष व पीएनपी महाविखालयाचे यमारी प्राचार ज आमकाय पीटे वानी सालनाच्या अमून महोत्सवाचे महत्त्व पटवून देन ऐतिहासिक वारसा म्हणून न्यूरी गावन्यी केलेखी निवड सार्च व्यली सावाबान यावावन समाद्यान व्यक्त केले कार्यक्रमाये यहा व्यंन्यालन उ र रसिका म्हामे योनी केले तर आसार कार्यक्रम अधिकारी यार्पल्लवी पारील यांनी मान्ले त्या संपूर्ण कार्यक्रमाचे निर्द्यात्रन कला विक्षाण घुमुख घार नुमृता पष्टील - प्रार तेजेश म्यले थांनी केले धेने कार्यक्रमाबाहि विद्याधाविरोव्स्य अत्स्रूतेपणे या प्रिती पार्टील - या गोरीना पार्टील - या नन्मय पार्टल या शिक्षकांचे योगदान लाभले