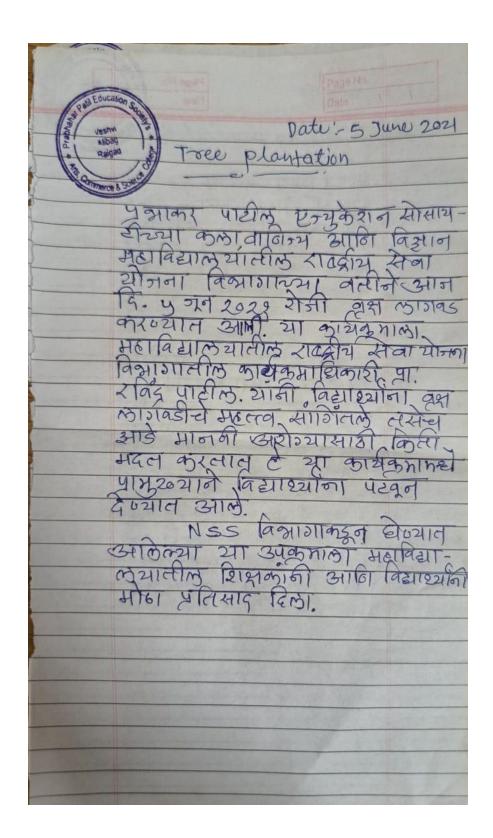

# Tree plantation (7 July 2021)

| Vest                             | hvi - Alibag                                                                                                               |
|----------------------------------|----------------------------------------------------------------------------------------------------------------------------|
| Acti                             | vity Report                                                                                                                |
| (Academic                        | Year 2021-2022)                                                                                                            |
| Name of Activity                 | Tree Plantation Drive                                                                                                      |
| Name of organizing Department :  | PPES ACS College Veshvi-Alibag.                                                                                            |
| Organized in collaboration with: | NSS Unit, Sport Department, Nature<br>Club.                                                                                |
| Name of Resource person(s):      | Dr. Omkar Pote<br>Prof. Ravindra Patil,<br>Prof. Tejesh Mhtre                                                              |
| Date:                            | 07/07/2021                                                                                                                 |
| Venue:                           | College Campus                                                                                                             |
| Number of beneficiaries:         | 23                                                                                                                         |
| Aim(s):                          | To organize tree plantation drive in college campus.                                                                       |
| Outcomes:                        | To create awareness about importance of tree plantation among staff and students.                                          |
|                                  | DE PRINCIPAL<br>DE PRINCIPAL<br>Prebladar Patil Education Society S<br>Arta, Commarce & Science College<br>Vestrir - Albag |